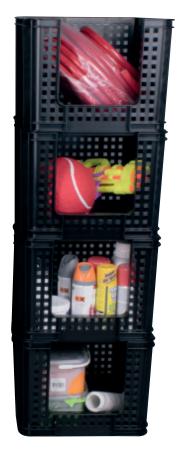

## 9 Litre Basket

L240 x W370 x D150 Suggested uses: small tools, work boots

#### 9 Litre Basket Side Open

L370 x W245 x D160 Suggested uses: small tools

#### 9 Litre Basket 4 Sides Open

L370 x W245 x D160 Suggested uses: shoe storage

#### 18 Litre Basket

L430 x W377 x D190 Suggested uses: tools

#### 35 Litre Basket

L377 x W430 x D290

Suggested uses: tools, laundry

#### **64 Litre Basket**

L655 x W425 x D290

Suggested uses: small tools, work boots