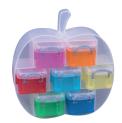

#### Small Apple 10x0.07l

L90 x W225 x D230

Suggested uses: craft and DIY

### Small Apple 7x0.14l

L90 x W225 x D230

Suggested uses: craft and DIY