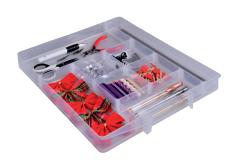

### **7 Compartment Tray**

| L344 x W212 x D68                                                          |                         | Maximum                |
|----------------------------------------------------------------------------|-------------------------|------------------------|
| 7 compartments                                                             | Box Size                | trays                  |
| Suggested uses: desk and craft storage                                     | - 4 litre               | - 1 tray               |
| Designed to fit into the 4, 9 and 22 litre Really Useful Boxes as follows: | - 9 litre<br>- 22 litre | - 2 trays<br>- 4 trays |