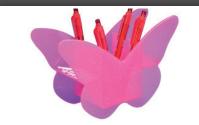

#### **Butterfly Pen Pot**

L220 x W76 x D134

Suggested uses: pens, pencils, paper clips