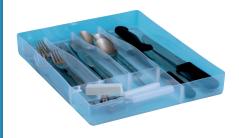

### **Cutlery Tray**

as follows:

L375 x W310 x D45
5 compartments
Box Size
trays

Suggested uses: cutlery, craft supplies, office stationery