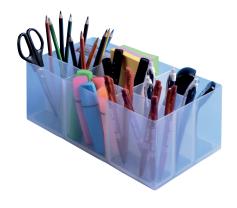

## **Large Tray 6**

| L375 x W310 x D90                                                                                  |                                                             | Maximum                                          |
|----------------------------------------------------------------------------------------------------|-------------------------------------------------------------|--------------------------------------------------|
| 6 compartments                                                                                     | Box Size                                                    | trays                                            |
| Suggested uses: children's toys, office stationery                                                 | - 11 & 11XL litre<br>- 18,20,21&21XLlitre                   | - 1 tray<br>- 2 trays                            |
| Designed to fit into 11, 11XL, 18, 20, 21, 21XL, 35, 35XL, 50, 64 and 84 litre Really Useful Boxes | - 35 & 35XL litre<br>- 50 litre<br>- 64 litre<br>- 84 litre | - 3 trays<br>- 4 trays<br>- 6 trays<br>- 8 trays |

## **Large Tray 12**

| L375 x W310 x D90                                                                                  |                                                             | Maximum                                          |
|----------------------------------------------------------------------------------------------------|-------------------------------------------------------------|--------------------------------------------------|
| 12 compartments                                                                                    | Box Size                                                    | trays                                            |
| Suggested uses: ties & belts, children toys, office stationery                                     | - 11 & 11XL litre<br>- 18,20,21&21XLlitre                   | - 1 tray<br>- 2 trays                            |
| Designed to fit into 11, 11XL, 18, 20, 21, 21XL, 35, 35XL, 50, 64 and 84 litre Really Useful Boxes | - 35 & 35XL litre<br>- 50 litre<br>- 64 litre<br>- 84 litre | - 3 trays<br>- 4 trays<br>- 6 trays<br>- 8 trays |

## **Large Tray 16**

| L375 x W310 x D90<br>16 compartments                                                                     | Box Size                                                    | Maximum<br>trays                                 |
|----------------------------------------------------------------------------------------------------------|-------------------------------------------------------------|--------------------------------------------------|
| Suggested uses: craft supplies, screws and bolts                                                         | - 11 & 11XL litre<br>- 18,20,21&21XLlitre                   | - 1 tray<br>- 2 trays                            |
| Designed to fit into 11, 11XL, 18, 20, 21,<br>21XL, 35, 35XL, 50, 64 and 84 litre Really<br>Useful Boxes | - 35 & 35XL litre<br>- 50 litre<br>- 64 litre<br>- 84 litre | - 3 trays<br>- 4 trays<br>- 6 trays<br>- 8 trays |