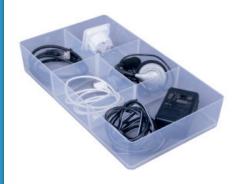

### 2.5 Litre Cable Tray

| L287 x W160 x D50                                     |             | Maximum   |
|-------------------------------------------------------|-------------|-----------|
| 5 compartments                                        | Box Size    | trays     |
| Suggested uses: cable supplies, craft storage         | - 2.5 litre | - 1 tray  |
| Designed to fit into 2.5 litre Really Useful<br>Boxes | - 5 litre   | - 2 trays |