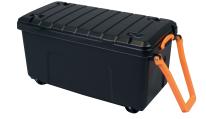

## **Wheeled Box**

16 Litre Wheeled Box

L530 x W250 x D260 Suggested uses: toy box

**64 Litre Wheeled Box** 

L725 x W450 x D340 Suggested uses: garden storage, toy box

**160 Litre Wheeled Box** 

L1050 x W510 x D500 Suggested uses: garden storage

#### **64 Litre Wheeled Box**

L725 x W450 x D340

Suggested uses: garden storage, toy box

**160 Litre Wheeled Box** 

L1050 x W510 x D500

Suggested uses: garden storage