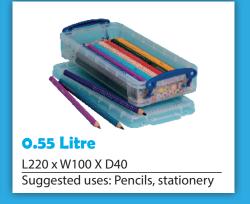

## Really Useful Boxes

0.7 Litre

L155 x W100 x D80

Suggested uses: Crayons, screws

0.75 Litre

L195 x W135 x D55

Suggested uses: Craft storage

0.8 Litre