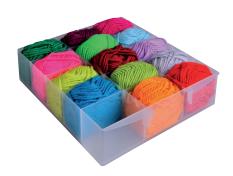

### **9 Compartment Tray**

| L285 x W165 x D105<br>9 compartments         | Box Size    | Maximum<br>trays |
|----------------------------------------------|-------------|------------------|
| Suggested uses: desk tidy                    | - 5XL litre | - 1 tray         |
| Designed to fit into 5XL Really Useful Boxes |             |                  |