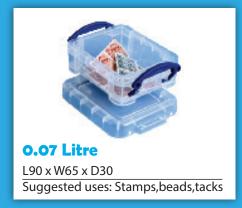

## Really Useful Boxes

0.7 Litre

L155 x W100 x D80

Suggested uses: Crayons, screws

0.75 Litre

L195 x W135 x D55

Suggested uses: Craft storage

0.8 Litre