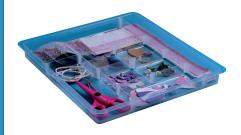

### **Hobby Tray**

| L342 x W215 x D35<br>15 compartments              | Box Size   | Maximum<br>trays |
|---------------------------------------------------|------------|------------------|
| Suggested uses: craft and DIY storage             | - 4 litre  | - 2 trays        |
| Designed to fit into the 4, 9 and 22 litre Really | - 9 litre  | - 4 trays        |
| Useful Boxes as follows:                          | - 22 litre | - 8 trays        |

## **Lipped Stationery Tray**

| L372 x W243 x D33<br>8 compartments                                                                                    | Box Size                                          | Maximum<br>trays                              |
|------------------------------------------------------------------------------------------------------------------------|---------------------------------------------------|-----------------------------------------------|
| Suggested uses: desk or craft storage<br>Designed to fit into the 4, 9 and 22 litre Really<br>Useful Boxes as follows: | - 4 litre<br>- 7 litre<br>- 9 litre<br>- 22 litre | - 1 tray<br>- 1 tray<br>- 1 tray<br>- 2 trays |

## **Lipped Pen Tray**

| L372 x W243 x D33<br>10 compartments                                                                   | Box Size                                          | Maximum<br>trays                              |
|--------------------------------------------------------------------------------------------------------|---------------------------------------------------|-----------------------------------------------|
| Suggested uses: pen storage Designed to fit into the 4, 9 and 22 litre Really Useful Boxes as follows: | - 4 litre<br>- 7 litre<br>- 9 litre<br>- 22 litre | - 1 tray<br>- 1 tray<br>- 1 tray<br>- 2 trays |

### **Lipped A4 Tray**

| L372 x W243 x D33                                                                                                 | Box Size                                          | Maximum<br>trays                              |
|-------------------------------------------------------------------------------------------------------------------|---------------------------------------------------|-----------------------------------------------|
| Suggested uses: desk and craft storage Designed to fit into the 4, 9 and 22 litre Really Useful Boxes as follows: | - 4 litre<br>- 7 litre<br>- 9 litre<br>- 22 litre | - 1 tray<br>- 1 tray<br>- 1 tray<br>- 2 trays |