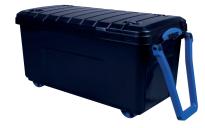

## **Wheeled Box**

16 Litre Wheeled Box

L530 x W250 x D260 Suggested uses: toy box

**64 Litre Wheeled Box** 

L725 x W450 x D340 Suggested uses: garden storage, toy box

**160 Litre Wheeled Box** 

L1050 x W510 x D500 Suggested uses: garden storage

#### **64 Litre Wheeled Box**

L725 x W450 x D340

Suggested uses: garden storage, toy box

**160 Litre Wheeled Box** 

L1050 x W510 x D500

Suggested uses: garden storage