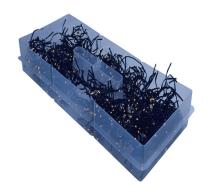

## 77 Litre Light Tidy Tray

| LxWxD                                             |            | Maximum   |
|---------------------------------------------------|------------|-----------|
| 1 compartment                                     | Box Size   | trays     |
| Suggested uses: christmas lights                  | - 77 litre | - 2 trays |
| Designed to fit into 77 litre Really Useful Boxes |            |           |