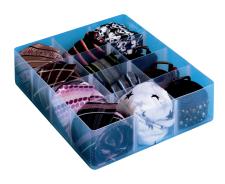

## **Large Tray 12**

| L375 x W310 x D90                                                                                  |                                                             | Maximum                                          |
|----------------------------------------------------------------------------------------------------|-------------------------------------------------------------|--------------------------------------------------|
| 12 compartments                                                                                    | Box Size                                                    | trays                                            |
| Suggested uses: ties & belts, children toys, office stationery                                     | - 11 & 11XL litre<br>- 18,20,21&21XLlitre                   | - 1 tray<br>- 2 trays                            |
| Designed to fit into 11, 11XL, 18, 20, 21, 21XL, 35, 35XL, 50, 64 and 84 litre Really Useful Boxes | - 35 & 35XL litre<br>- 50 litre<br>- 64 litre<br>- 84 litre | - 3 trays<br>- 4 trays<br>- 6 trays<br>- 8 trays |