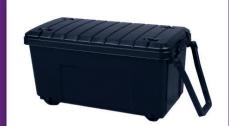

## **Wheeled Box**

16 Litre Wheeled Box

L530 x W250 x D260 Suggested uses: toy box

**64 Litre Wheeled Box** 

L725 x W450 x D340 Suggested uses: garden storage, toy box

**160 Litre Wheeled Box** 

L1050 x W510 x D500 Suggested uses: garden storage

16 Litre Wheeled Box

L530 x W250 x D260

Suggested uses: toy box