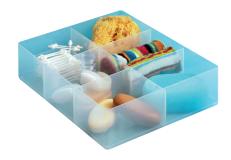

### **Hobby Tray**

| L342 x W215 x D35<br>15 compartments              | Box Size   | Maximum<br>trays |
|---------------------------------------------------|------------|------------------|
| Suggested uses: craft and DIY storage             | - 4 litre  | - 2 trays        |
| Designed to fit into the 4, 9 and 22 litre Really | - 9 litre  | - 4 trays        |
| Useful Boxes as follows:                          | - 22 litre | - 8 trays        |