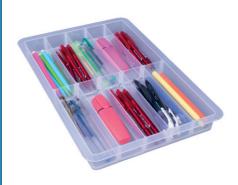

## **Large Tray 6**

| L375 x W310 x D90                                                                                  |                                                             | Maximum                                          |
|----------------------------------------------------------------------------------------------------|-------------------------------------------------------------|--------------------------------------------------|
| 6 compartments                                                                                     | Box Size                                                    | trays                                            |
| Suggested uses: children's toys, office stationery                                                 | - 11 & 11XL litre<br>- 18,20,21&21XLlitre                   | - 1 tray<br>- 2 trays                            |
| Designed to fit into 11, 11XL, 18, 20, 21, 21XL, 35, 35XL, 50, 64 and 84 litre Really Useful Boxes | - 35 & 35XL litre<br>- 50 litre<br>- 64 litre<br>- 84 litre | - 3 trays<br>- 4 trays<br>- 6 trays<br>- 8 trays |

## **Large Tray 12**

| L375 x W310 x D90                                                                                  |                                                             | Maximum                                          |
|----------------------------------------------------------------------------------------------------|-------------------------------------------------------------|--------------------------------------------------|
| 12 compartments                                                                                    | Box Size                                                    | trays                                            |
| Suggested uses: ties & belts, children toys, office stationery                                     | - 11 & 11XL litre<br>- 18,20,21&21XLlitre                   | - 1 tray<br>- 2 trays                            |
| Designed to fit into 11, 11XL, 18, 20, 21, 21XL, 35, 35XL, 50, 64 and 84 litre Really Useful Boxes | - 35 & 35XL litre<br>- 50 litre<br>- 64 litre<br>- 84 litre | - 3 trays<br>- 4 trays<br>- 6 trays<br>- 8 trays |

## **Large Tray 16**

| L375 x W310 x D90<br>16 compartments                                                                     | Box Size                                                    | Maximum<br>trays                                 |
|----------------------------------------------------------------------------------------------------------|-------------------------------------------------------------|--------------------------------------------------|
| Suggested uses: craft supplies, screws and bolts                                                         | - 11 & 11XL litre<br>- 18,20,21&21XLlitre                   | - 1 tray<br>- 2 trays                            |
| Designed to fit into 11, 11XL, 18, 20, 21,<br>21XL, 35, 35XL, 50, 64 and 84 litre Really<br>Useful Boxes | - 35 & 35XL litre<br>- 50 litre<br>- 64 litre<br>- 84 litre | - 3 trays<br>- 4 trays<br>- 6 trays<br>- 8 trays |