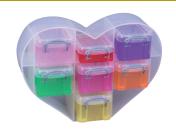

#### **Small Heart 1x0.07l + 6x0.14l**

L90 x W225 X D180

Suggested uses: craft and DIY

**Small Heart 8x0.07l + 1x0.14l** 

L90 x W255 x D180

Suggested uses: craft and DIY

**Small Pyramid 6x0.14l** 

L280 x W225 x D65