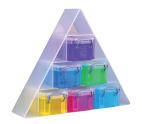

#### **Small Heart 1x0.07l + 6x0.14l**

L90 x W225 X D180

Suggested uses: craft and DIY

**Small Heart 8x0.07l + 1x0.14l** 

L90 x W255 x D180

Suggested uses: craft and DIY

**Small Pyramid 6x0.14l** 

L280 x W225 x D65

Suggested uses: craft and DIY

Small Mount Fuji 6x0.14l

L280 x W200 x D90

Suggested uses: craft and DIY

**Small Hexagon 8x0.14l** 

L270 x W25 x D90

Suggested uses: craft and DIY

**Small Butterfly 7x0.14** 