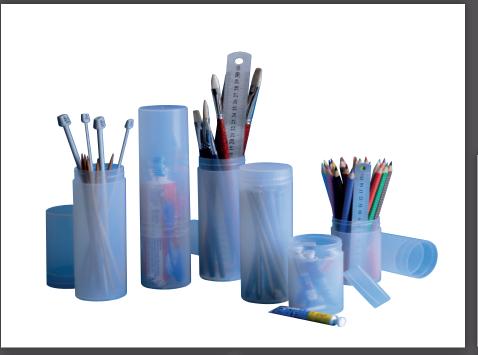

## **Storage Tubes**

**0.15 Litre Tube** 

D55 x D96

Suggested uses: paperclips, nails, screws

0.32 Litre Tube

D55 x D183

Suggested uses: 15cm ruler, pens, pencils

0.45 Litre Tube

D55 x D256

Suggested uses: paintbrushes

**0.29 Litre Tube** 

D55 x D183

Suggested uses: 15cm ruler, pens, pencils

**0.50 Litre Tube** 

D55 x D270

Suggested uses: spaghetti, knitting needles

0.60 Litre Tube

D55 x D344

Suggested uses: 30cm ruler, paintbrushes

0.90 Litre Tube

D80 x D183

Suggested uses: pens and pencil

7 Day Organizer Tube

D55 x D280

Suggested uses: money or tablet organizer