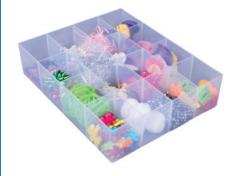

## **Large Tray 16**

| L375 x W310 x D90<br>16 compartments                                                                     | Box Size                                                    | Maximum<br>trays                                 |
|----------------------------------------------------------------------------------------------------------|-------------------------------------------------------------|--------------------------------------------------|
| Suggested uses: craft supplies, screws and bolts                                                         | - 11 & 11XL litre<br>- 18,20,21&21XLlitre                   | - 1 tray<br>- 2 trays                            |
| Designed to fit into 11, 11XL, 18, 20, 21,<br>21XL, 35, 35XL, 50, 64 and 84 litre Really<br>Useful Boxes | - 35 & 35XL litre<br>- 50 litre<br>- 64 litre<br>- 84 litre | - 3 trays<br>- 4 trays<br>- 6 trays<br>- 8 trays |