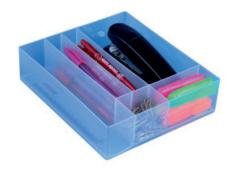

### **Cutlery Tray**

as follows:

L375 x W310 x D45
5 compartments
Box Size
trays

Suggested uses: cutlery, craft supplies, office stationery

## **Large Tray 6**

| L375 x W310 x D90                                                                                  |                                                             | Maximum                                          |
|----------------------------------------------------------------------------------------------------|-------------------------------------------------------------|--------------------------------------------------|
| 6 compartments                                                                                     | Box Size                                                    | trays                                            |
| Suggested uses: children's toys, office stationery                                                 | - 11 & 11XL litre<br>- 18,20,21&21XLlitre                   | - 1 tray<br>- 2 trays                            |
| Designed to fit into 11, 11XL, 18, 20, 21, 21XL, 35, 35XL, 50, 64 and 84 litre Really Useful Boxes | - 35 & 35XL litre<br>- 50 litre<br>- 64 litre<br>- 84 litre | - 3 trays<br>- 4 trays<br>- 6 trays<br>- 8 trays |