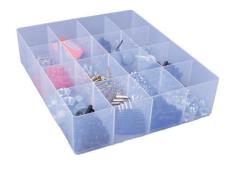

## **Large Tray 16**

| L375 x W310 x D90<br>16 compartments                                                                     | Box Size                                                    | Maximum<br>trays                                 |
|----------------------------------------------------------------------------------------------------------|-------------------------------------------------------------|--------------------------------------------------|
| Suggested uses: craft supplies, screws and bolts                                                         | - 11 & 11XL litre<br>- 18,20,21&21XLlitre                   | - 1 tray<br>- 2 trays                            |
| Designed to fit into 11, 11XL, 18, 20, 21,<br>21XL, 35, 35XL, 50, 64 and 84 litre Really<br>Useful Boxes | - 35 & 35XL litre<br>- 50 litre<br>- 64 litre<br>- 84 litre | - 3 trays<br>- 4 trays<br>- 6 trays<br>- 8 trays |