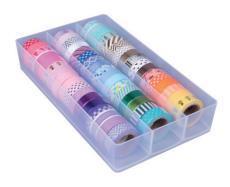

### 2.5 Litre Washi Tray

| L375 x W310 x D90<br>3 compartments                | Box Size    | Maximum<br>trays |
|----------------------------------------------------|-------------|------------------|
| Suggested uses: washi tape, craft storage          | - 2.5 litre | - 1 tray         |
| Designed to fit into 2.5 litre Really Useful Boxes | - 5 litre   | - 2 trays        |