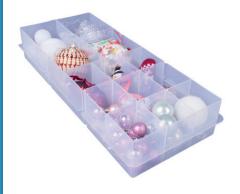

## 77 Litre Bauble Tray

Boxes

| L x W x D<br>13 compartments                | Box Size   | Maximum<br>trays |
|---------------------------------------------|------------|------------------|
| Suggested uses: baubles                     | - 77 litre | - 2 trays        |
| Designed to fit into 77 litre Really Useful |            |                  |