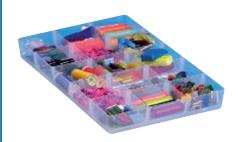

### **Hobby Tray**

| L342 x W215 x D35<br>15 compartments              | Box Size   | Maximum<br>trays |
|---------------------------------------------------|------------|------------------|
| Suggested uses: craft and DIY storage             | - 4 litre  | - 2 trays        |
| Designed to fit into the 4, 9 and 22 litre Really | - 9 litre  | - 4 trays        |
| Useful Boxes as follows:                          | - 22 litre | - 8 trays        |

## **Large Tray 6**

| L375 x W310 x D90                                                                                  |                                                             | Maximum                                          |
|----------------------------------------------------------------------------------------------------|-------------------------------------------------------------|--------------------------------------------------|
| 6 compartments                                                                                     | Box Size                                                    | trays                                            |
| Suggested uses: children's toys, office stationery                                                 | - 11 & 11XL litre<br>- 18,20,21&21XLlitre                   | - 1 tray<br>- 2 trays                            |
| Designed to fit into 11, 11XL, 18, 20, 21, 21XL, 35, 35XL, 50, 64 and 84 litre Really Useful Boxes | - 35 & 35XL litre<br>- 50 litre<br>- 64 litre<br>- 84 litre | - 3 trays<br>- 4 trays<br>- 6 trays<br>- 8 trays |

## **Large Tray 12**

| L375 x W310 x D90                                                                                  |                                                             | Maximum                                          |
|----------------------------------------------------------------------------------------------------|-------------------------------------------------------------|--------------------------------------------------|
| 12 compartments                                                                                    | Box Size                                                    | trays                                            |
| Suggested uses: ties & belts, children toys, office stationery                                     | - 11 & 11XL litre<br>- 18,20,21&21XLlitre                   | - 1 tray<br>- 2 trays                            |
| Designed to fit into 11, 11XL, 18, 20, 21, 21XL, 35, 35XL, 50, 64 and 84 litre Really Useful Boxes | - 35 & 35XL litre<br>- 50 litre<br>- 64 litre<br>- 84 litre | - 3 trays<br>- 4 trays<br>- 6 trays<br>- 8 trays |

## **Large Tray 16**

| L375 x W310 x D90<br>16 compartments                                                                     | Box Size                                                    | Maximum<br>trays                                 |
|----------------------------------------------------------------------------------------------------------|-------------------------------------------------------------|--------------------------------------------------|
| Suggested uses: craft supplies, screws and bolts                                                         | - 11 & 11XL litre<br>- 18,20,21&21XLlitre                   | - 1 tray<br>- 2 trays                            |
| Designed to fit into 11, 11XL, 18, 20, 21,<br>21XL, 35, 35XL, 50, 64 and 84 litre Really<br>Useful Boxes | - 35 & 35XL litre<br>- 50 litre<br>- 64 litre<br>- 84 litre | - 3 trays<br>- 4 trays<br>- 6 trays<br>- 8 trays |