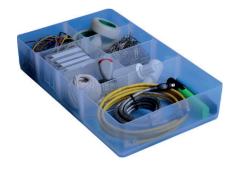

### **Hobby Tray**

| L342 x W215 x D35<br>15 compartments              | Box Size   | Maximum<br>trays |
|---------------------------------------------------|------------|------------------|
| Suggested uses: craft and DIY storage             | - 4 litre  | - 2 trays        |
| Designed to fit into the 4, 9 and 22 litre Really | - 9 litre  | - 4 trays        |
| Useful Boxes as follows:                          | - 22 litre | - 8 trays        |

## **Lipped Stationery Tray**

| L372 x W243 x D33<br>8 compartments                                                                                    | Box Size                                          | Maximum<br>trays                              |
|------------------------------------------------------------------------------------------------------------------------|---------------------------------------------------|-----------------------------------------------|
| Suggested uses: desk or craft storage<br>Designed to fit into the 4, 9 and 22 litre Really<br>Useful Boxes as follows: | - 4 litre<br>- 7 litre<br>- 9 litre<br>- 22 litre | - 1 tray<br>- 1 tray<br>- 1 tray<br>- 2 trays |

## **Lipped Pen Tray**

| L372 x W243 x D33<br>10 compartments                                                                   | Box Size                                          | Maximum<br>trays                              |
|--------------------------------------------------------------------------------------------------------|---------------------------------------------------|-----------------------------------------------|
| Suggested uses: pen storage Designed to fit into the 4, 9 and 22 litre Really Useful Boxes as follows: | - 4 litre<br>- 7 litre<br>- 9 litre<br>- 22 litre | - 1 tray<br>- 1 tray<br>- 1 tray<br>- 2 trays |

### **Lipped A4 Tray**

| L372 x W243 x D33                                                                                                 | Box Size                                          | Maximum<br>trays                              |
|-------------------------------------------------------------------------------------------------------------------|---------------------------------------------------|-----------------------------------------------|
| Suggested uses: desk and craft storage Designed to fit into the 4, 9 and 22 litre Really Useful Boxes as follows: | - 4 litre<br>- 7 litre<br>- 9 litre<br>- 22 litre | - 1 tray<br>- 1 tray<br>- 1 tray<br>- 2 trays |