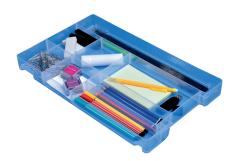

## **Lipped Stationery Tray**

| L372 x W243 x D33<br>8 compartments                                                                                    | Box Size                                          | Maximum<br>trays                              |
|------------------------------------------------------------------------------------------------------------------------|---------------------------------------------------|-----------------------------------------------|
| Suggested uses: desk or craft storage<br>Designed to fit into the 4, 9 and 22 litre Really<br>Useful Boxes as follows: | - 4 litre<br>- 7 litre<br>- 9 litre<br>- 22 litre | - 1 tray<br>- 1 tray<br>- 1 tray<br>- 2 trays |

## **Lipped Pen Tray**

| L372 x W243 x D33<br>10 compartments                                                                   | Box Size                                          | Maximum<br>trays                              |
|--------------------------------------------------------------------------------------------------------|---------------------------------------------------|-----------------------------------------------|
| Suggested uses: pen storage Designed to fit into the 4, 9 and 22 litre Really Useful Boxes as follows: | - 4 litre<br>- 7 litre<br>- 9 litre<br>- 22 litre | - 1 tray<br>- 1 tray<br>- 1 tray<br>- 2 trays |

### **Lipped A4 Tray**

| L372 x W243 x D33                                                                                                 | Box Size                                          | Maximum<br>trays                              |
|-------------------------------------------------------------------------------------------------------------------|---------------------------------------------------|-----------------------------------------------|
| Suggested uses: desk and craft storage Designed to fit into the 4, 9 and 22 litre Really Useful Boxes as follows: | - 4 litre<br>- 7 litre<br>- 9 litre<br>- 22 litre | - 1 tray<br>- 1 tray<br>- 1 tray<br>- 2 trays |