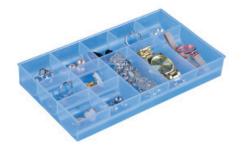

### **Hobby Tray**

| L342 x W215 x D35<br>15 compartments              | Box Size   | Maximum<br>trays |
|---------------------------------------------------|------------|------------------|
| Suggested uses: craft and DIY storage             | - 4 litre  | - 2 trays        |
| Designed to fit into the 4, 9 and 22 litre Really | - 9 litre  | - 4 trays        |
| Useful Boxes as follows:                          | - 22 litre | - 8 trays        |

### **7 Compartment Tray**

| L344 x W212 x D68                                                          |                         | Maximum                |
|----------------------------------------------------------------------------|-------------------------|------------------------|
| 7 compartments                                                             | Box Size                | trays                  |
| Suggested uses: desk and craft storage                                     | - 4 litre               | - 1 tray               |
| Designed to fit into the 4, 9 and 22 litre Really Useful Boxes as follows: | - 9 litre<br>- 22 litre | - 2 trays<br>- 4 trays |