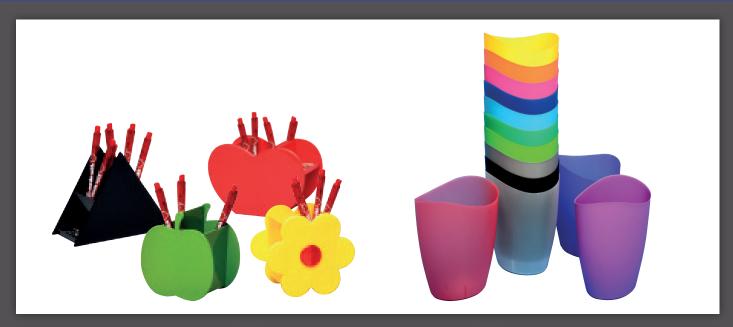

#### Small Apple 10x0.07l

L90 x W225 x D230

Suggested uses: craft and DIY

### Small Apple 7x0.14l

L90 x W225 x D230

Suggested uses: craft and DIY

#### **Small Heart 1x0.07l + 6x0.14l**

L90 x W225 X D180

Suggested uses: craft and DIY

**Small Heart 8x0.07l + 1x0.14l** 

L90 x W255 x D180

Suggested uses: craft and DIY

**Small Pyramid 6x0.14l** 

L280 x W225 x D65

Suggested uses: craft and DIY

Small Mount Fuji 6x0.14l

L280 x W200 x D90

Suggested uses: craft and DIY

**Small Hexagon 8x0.14l** 

L270 x W25 x D90

Suggested uses: craft and DIY

**Small Butterfly 7x0.14** 

L218 x W370 x D65

Suggested uses: craft and DIY

**Small Flower 6x0.14l + 1x0.3l** 

L305 x W280 x D70

Suggested uses: craft and DIY

Large Apple 4x0.07i + 16x0.14i

L400 x W350 x D90

Suggested uses: craft and DIY

#### Large Apple 16x0.14l

L400 x W350 x D90

Suggested uses: craft and DIY

Large Heart 16x0.14l

L390 x W290 x D90

Suggested uses: craft and DIY

Large Pyramid 15x0.14l

L425 x W340 x D65

Suggested uses: craft and DIY

**Large Flower 6x0.3l + 1x0.7l** 

L370 x W340 x D93

Suggested uses: craft and DIY

## **Storage Tubes**

**0.15 Litre Tube** 

D55 x D96

Suggested uses: paperclips, nails, screws

0.32 Litre Tube

D55 x D183

Suggested uses: 15cm ruler, pens, pencils

0.45 Litre Tube

D55 x D256

Suggested uses: paintbrushes

**0.29 Litre Tube** 

D55 x D183

Suggested uses: 15cm ruler, pens, pencils

**0.50 Litre Tube** 

D55 x D270

Suggested uses: spaghetti, knitting needles

0.60 Litre Tube

D55 x D344

Suggested uses: 30cm ruler, paintbrushes

0.90 Litre Tube

D80 x D183

Suggested uses: pens and pencil

7 Day Organizer Tube

D55 x D280