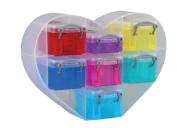

#### **Small Heart 1x0.07l + 6x0.14l**

L90 x W225 X D180

Suggested uses: craft and DIY

**Small Heart 8x0.07l + 1x0.14l** 

L90 x W255 x D180

Suggested uses: craft and DIY

**Small Pyramid 6x0.14l** 

L280 x W225 x D65