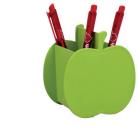

#### **Apple Pen Pot**

L118 x W75 x D110

Suggested uses: pens, pencils, rulers