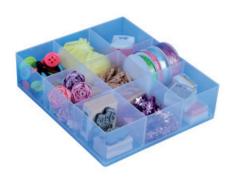

### **9 Compartment Tray**

| L285 x W165 x D105<br>9 compartments         | Box Size    | Maximum<br>trays |
|----------------------------------------------|-------------|------------------|
| Suggested uses: desk tidy                    | - 5XL litre | - 1 tray         |
| Designed to fit into 5XL Really Useful Boxes |             |                  |

## **0.14 Litre Organiser Tray**

L280 x W224 x D65Maximum16 compartmentsBox Sizetrays

Suggested uses: craft supplies, screws and bolts

This tray is not compatible with any of our Really Useful Boxes