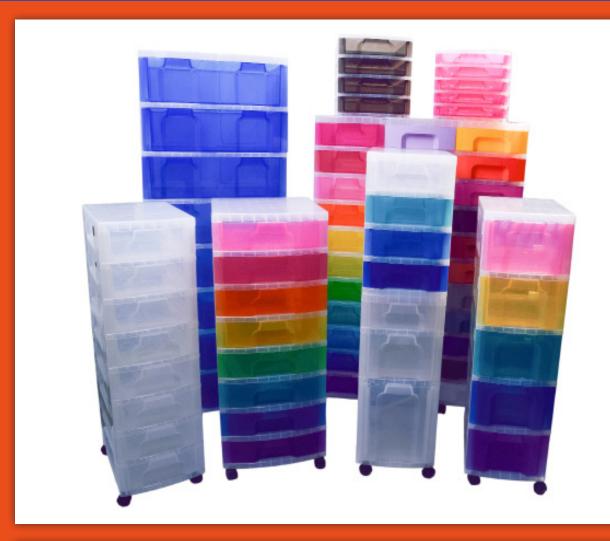

## **Drawer Units**

- Attractive modern colourful modular design
- You can configure any: number of drawers
  - : number of legs
  - : colour of drawers
  - : colour of legs
- Strong and robust
- All colours and all combinations are available in all sizes

## **Desk Top Drawers**

## Floor Standing Drawer Units