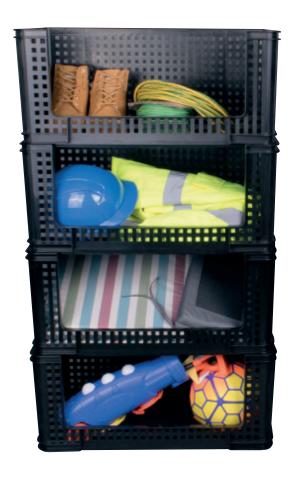

## 9 Litre Basket

L240 x W370 x D150 Suggested uses: small tools, work boots

#### 9 Litre Basket Side Open

L370 x W245 x D160 Suggested uses: small tools

#### 9 Litre Basket 4 Sides Open

L370 x W245 x D160 Suggested uses: shoe storage

#### 18 Litre Basket

L430 x W377 x D190 Suggested uses: tools

#### 35 Litre Basket

L377 x W430 x D290

Suggested uses: tools, laundry

#### **64 Litre Basket**

L655 x W425 x D290

Suggested uses: small tools, work boots