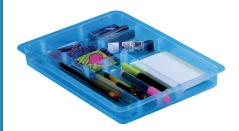

## **Lipped Stationery Tray**

| L372 x W243 x D33<br>8 compartments                                                                                    | Box Size                                          | Maximum<br>trays                              |
|------------------------------------------------------------------------------------------------------------------------|---------------------------------------------------|-----------------------------------------------|
| Suggested uses: desk or craft storage<br>Designed to fit into the 4, 9 and 22 litre Really<br>Useful Boxes as follows: | - 4 litre<br>- 7 litre<br>- 9 litre<br>- 22 litre | - 1 tray<br>- 1 tray<br>- 1 tray<br>- 2 trays |

## **Lipped Pen Tray**

| L372 x W243 x D33<br>10 compartments                                                                   | Box Size                                          | Maximum<br>trays                              |
|--------------------------------------------------------------------------------------------------------|---------------------------------------------------|-----------------------------------------------|
| Suggested uses: pen storage Designed to fit into the 4, 9 and 22 litre Really Useful Boxes as follows: | - 4 litre<br>- 7 litre<br>- 9 litre<br>- 22 litre | - 1 tray<br>- 1 tray<br>- 1 tray<br>- 2 trays |

### **Lipped A4 Tray**

| L372 x W243 x D33                                                                                                 | Box Size                                          | Maximum<br>trays                              |
|-------------------------------------------------------------------------------------------------------------------|---------------------------------------------------|-----------------------------------------------|
| Suggested uses: desk and craft storage Designed to fit into the 4, 9 and 22 litre Really Useful Boxes as follows: | - 4 litre<br>- 7 litre<br>- 9 litre<br>- 22 litre | - 1 tray<br>- 1 tray<br>- 1 tray<br>- 2 trays |