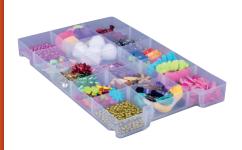

### **Hobby Tray**

| L342 x W215 x D35<br>15 compartments              | Box Size   | Maximum<br>trays |
|---------------------------------------------------|------------|------------------|
| Suggested uses: craft and DIY storage             | - 4 litre  | - 2 trays        |
| Designed to fit into the 4, 9 and 22 litre Really | - 9 litre  | - 4 trays        |
| Useful Boxes as follows:                          | - 22 litre | - 8 trays        |