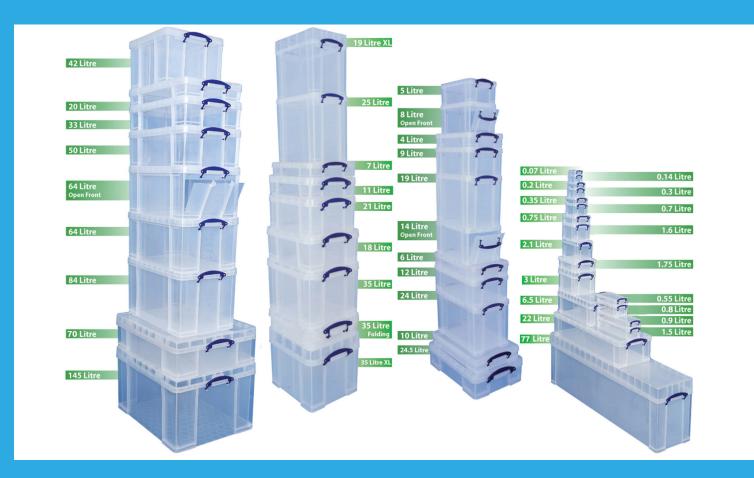

## Really Useful Boxes

0.7 Litre

L155 x W100 x D80

Suggested uses: Crayons, screws

0.75 Litre

L195 x W135 x D55

Suggested uses: Craft storage

0.8 Litre

L355 x W100 x D40

Suggested uses: 12" Rulers, Paint-Brushes

0.9 Litre

L200 x W100 x D70

Suggested uses: 6" pencil box, 6" nails

1.5 Litre

L355 x W100 x D70

Suggested uses: 12" pencil box, drill bits

1.6 Litre

L195 x W135 x D110

Suggested uses: desktidy, first aid box

**1.75 Litre** 

L245 x W180 x D78

Suggested uses: craft storage, stationery

2.1 Litre

L240 x W130 x D125

Suggested uses: photo storage, postcard storage

2.5 Litre

L340 x W200 x D70

Suggested uses: cable storage

L245 x W180 x D160

Suggested uses: holds 10 DVD's or 18 CD's

4 Litre

L395 x W255 x D88

Suggested uses: A4 paper, card making

#### **4XL Litre Open Fronted**

L395 x W255 x D130

Suggested uses: craft storage

L340 x W200 x D125

Suggested uses: ladies shoes,

stationery

#### **5XL Litre**

L340 x W200 x D150

Suggested uses: craft sticker organisation

L465 x W270 X D85

Suggested uses: C4 envelopes, kids colouring books

L430 x W180 x D160 Suggested uses: holds 36 CD's or 20 DVD's

L400 x W350 x D85 Suggested uses: scrapbooking, maps

8 Litre L340 x W200 X D175 Suggested uses: ladies shoe storage

L395 x W255 x D155 Suggested uses: holds 20 DVD's or 40 CD's

L395 x W255 x D205 Suggested uses: holds 100 vinyl 7" singles

10 Litre L520 x W340 x D85 Suggested uses: A3 paper

11 Litre L456 x W356 x D120 Suggested uses: crafting

11 Litre XL L456 x W356 x D148 Suggested uses: holds approx. 66 CD's

12 Litre L465 x W270 x D150 Suggested uses: A4 envelopes

Suggested uses: mens shoe storage

Suggested uses: toys

**18XXL Litre** L480 x W390 x D265

L480 x W390 x D200 Suggested uses: holds 44 DVD's or 93 CD's

18 Litre XL L480 x W390 x D230 Suggested uses: holds 200 vinyl 7" singles

19 Litre L395 x W255 x D290 Suggested uses: A4 suspension files

19 Litre XL L395 x W255 x D330 Suggested uses: holds 50 vinyl LPs

20 Litre

L710 x W440 x D120 Suggested uses: under bed storage

21 Litre

L450 x W350 x D200 Suggested uses: Crafting or children's toys

21 Litre XL

L450 x W350 x D230 Suggested uses: crafting

22 Litre

L800 x W255 x D155 Suggested uses: holds 50 DVD's

24 Litre

L465 x W270 x D290 Suggested uses : foolscap and suspension files

24.5 Litre

L600 x W400 x D155
Suggested uses: ladies boot storage

24.5 Litre XL

L600 x W400 x D200 Suggested uses: bedding, under bed storage

25 Litre

L395 x W255 x D360 Suggested uses: 12" x 12" suspension files

25 XL Litre

L395 x W255 x D410 Suggested uses: photo albums

33 Litre

L710 x W440 x D165 Suggested uses: under bed storage, holds 186 CD's or 44 DVD's

35 Litre

L480 x W390 x D310 Suggested uses: A4 suspension files, foolscap files

#### 35 Litre Folding

L485 x W390 x D120 Suggested uses: car boot box

35 Litre XL

L480 x W390 x D345

Suggested uses: Holds 95 Vinyl LP's, 12" x 12" scrapbooks

35 Litre XXL

L480 x W390 x D375

Suggested uses: holds 95 vinyl LP's and index files

42 Litre

L520 x W440 x D310

Suggested uses: foolscap files

L600 x W400 x D315

Suggested uses: A4 files, lever arch

48 Litre XL

L600 x W400 x D350
Suggested uses: holds approximately 140
vinyl Lp's

50 Litre

L710 x W440 x D23 Suggested uses: Holds 400 vinyl 7" singles or 110 DVD's or 180 CD's

64 Litre

L710 x W440 x D310 Suggested uses: foolscap files, toy box

**64 Litre Open Fronted** 

L710 x W440 x D310 Suggested uses: office equipment, toy box

70 Litre

L810 x W620 x D225 Suggested uses: Bedding/linen storage

77 Litre

L1201 x W270 x D355

Suggested uses: Christmas tree storage

84 Litre

L710 x W440 x D380

Suggested uses: Blankets, clothes

145 Litre

L810 x W620 x D430

Suggested uses: Toy Storage