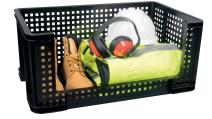

## Really Useful Boxes

0.7 Litre

L155 x W100 x D80

Suggested uses: Crayons, screws

0.75 Litre

L195 x W135 x D55

Suggested uses: Craft storage

0.8 Litre

L355 x W100 x D40

Suggested uses: 12" Rulers, Paint-Brushes

0.9 Litre

L200 x W100 x D70

Suggested uses: 6" pencil box, 6" nails

1.5 Litre

L355 x W100 x D70

Suggested uses: 12" pencil box, drill bits